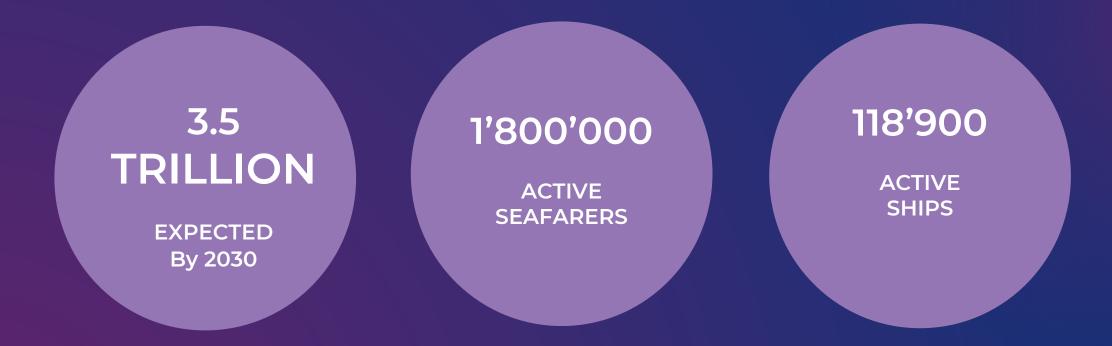

## **Market Validation**

Billions of potential users with a wide variety of assets for the future offer.