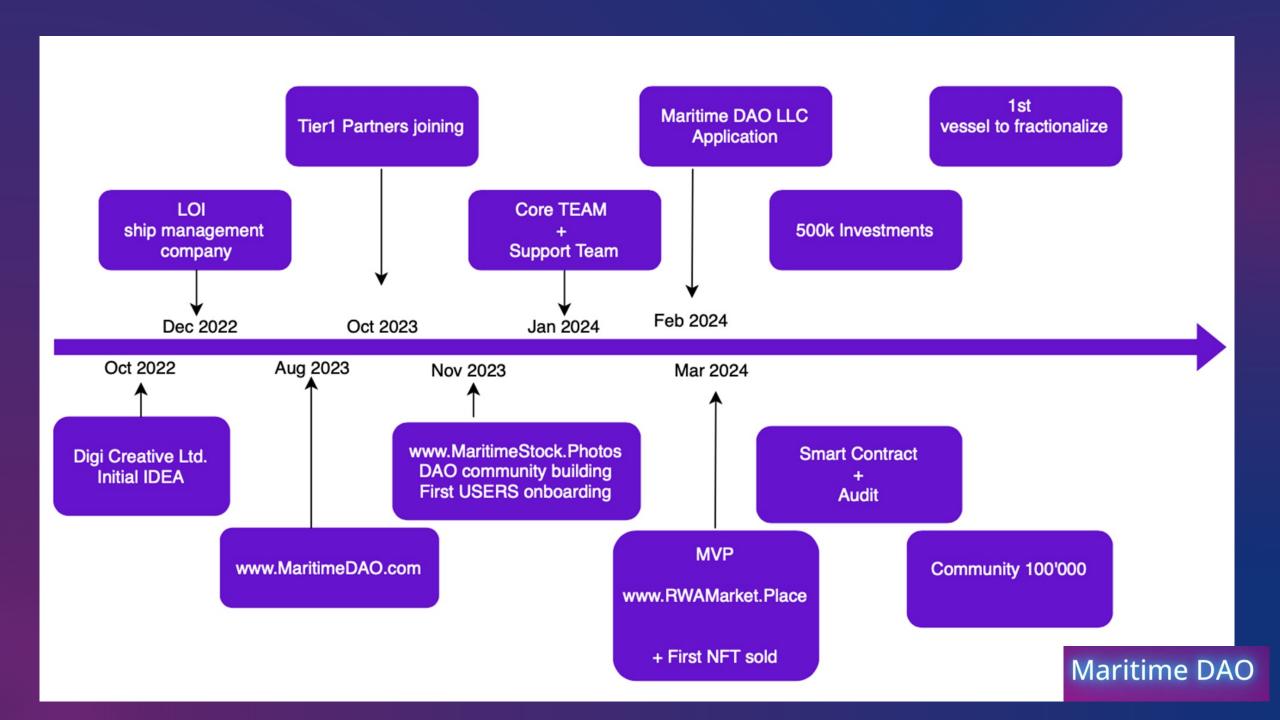

## Maritime DAO

O DIGI CREATIVE LTD

Registration Nr. 41203061418 Registration 29.09.2017 Address: Krasta Street 8C, LV-3913 Latvia

MARITIME DAO LLC

Registration Nr. Awaiting Registration 27.03.2024

Address: Majuro, Marshal Islands

www.MaritimeDAO.com
(Project Governance)
www.MaritimeStock.Photos
(Creating Community for DAO)
www.RWAMarket.Place
(marketplace for fractionalized
assets)

Follow us on: Instagram / FB / Linkedin / X.com