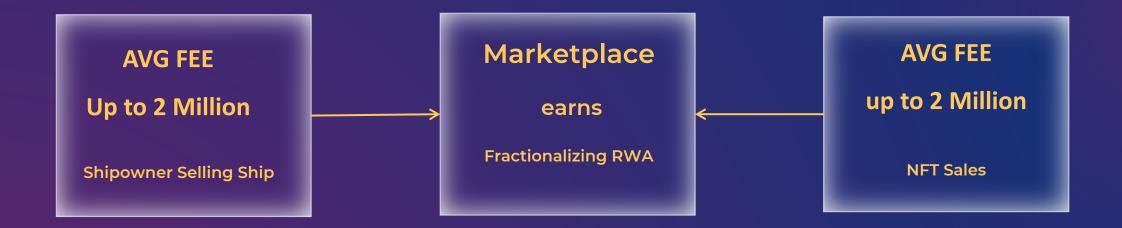

## **Business Model:**

PLATFORM TAKES A 10% COMMISSION ON EACH TRANSACTION (SHIPS SALE AND FRACTION SALE)